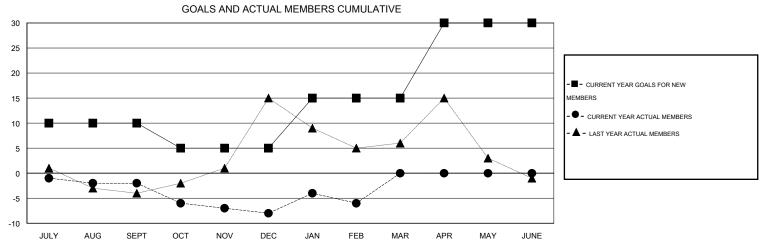

## MONTHLY MEMBERSHIP PROGRESS REPORT

## District A 5

Results as of: 2/29/2016

NET

GAIN/LOSS

-2

-6

2

0

GMT: CHRIS LEWIS LOCATION ONTARIO GMT CA 2







| DROPPED CLUBS: 0  DROPPED MEMBERS   |                     | 30 CLUBS OF 53 ADDED 1 OR MORE<br>NEW MEMBERS | GENDER DISTRIBUTION  MALE 778 (61.50%)  FEMALE 487 (38.50%) |                   |
|-------------------------------------|---------------------|-----------------------------------------------|-------------------------------------------------------------|-------------------|
| DECEASED CLUB CANCELLED OTHER TOTAL | 11<br>0<br>69<br>80 | CLICK HERE FOR HEALTH ASSESSMENT DATA         | FAMILY UNIT MEMBERS HEAD OF HOUSEHOLD NON-HEAD OF HOUSEHOLD | 237<br>118<br>119 |