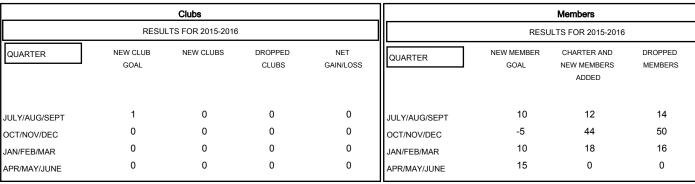

## MONTHLY MEMBERSHIP PROGRESS REPORT

## District A 5

Results as of: 2/29/2016

NET

GAIN/LOSS

-2

-6

2

0

GMT: CHRIS LEWIS LOCATION ONTARIO GMT CA 2







| DROPPED CLUBS: 0  DROPPED MEMBERS   |                     | 30 CLUBS OF 53 ADDED 1 OR MORE<br>NEW MEMBERS | GENDER DISTRIBUTION  MALE 778 (61.50%)  FEMALE 487 (38.50%) |                   |
|-------------------------------------|---------------------|-----------------------------------------------|-------------------------------------------------------------|-------------------|
| DECEASED CLUB CANCELLED OTHER TOTAL | 11<br>0<br>69<br>80 | CLICK HERE FOR HEALTH ASSESSMENT DATA         | FAMILY UNIT MEMBERS HEAD OF HOUSEHOLD NON-HEAD OF HOUSEHOLD | 237<br>118<br>119 |